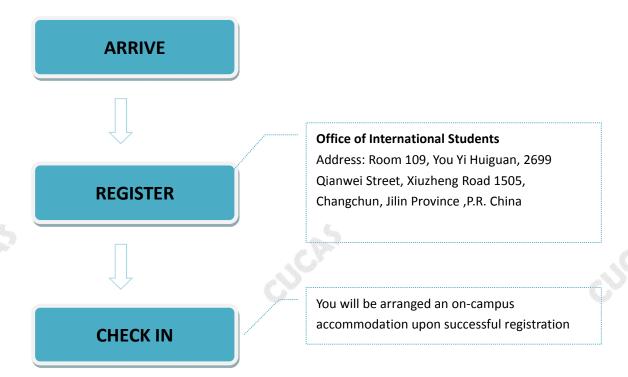

# **Jilin University**

# ■ Check-in Time

Date: Registration dates indicated on the admission notice

Arrive Before Check-in Time: Allowed

24 Hours on Duty: Yes

If you arrive at the university on weekends or after 5:00PM, we recommend you to <u>book a hotel</u> first.

# **■ Check-in Procedures**





#### Hotels

**eLong.com**—the biggest online hotel booking website in China *English service is available.* 

# Other Reminder

# **Temporary Residence**

Students live off campus must get a Registration Form of Temporary Residence within 24 hours at the local police station, but if you settle down in a hotel, you don't have to do so.

#### CONTACTS

#### **CUCAS Office**

Tel: +86-10-82865135 Email: <a href="mailto:service@cucas.cn">service@cucas.cn</a>